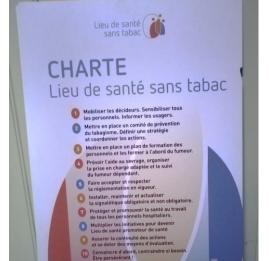

#### Standard 1

Le vapotage est autorise aux endroits dedies.

Le tabac est interdit dans l'enceinte de l'établissement (parc et bâtiment). Des informations tabac sont réalisées auprès des fumeurs au cours de votre séjour dans le cadre d'une lutte contre les conduites addictives et du projet national « établissement de santé sans tabac ». L'ensemble du site et des moyens de transport de l'établissement sont non-fumeurs.